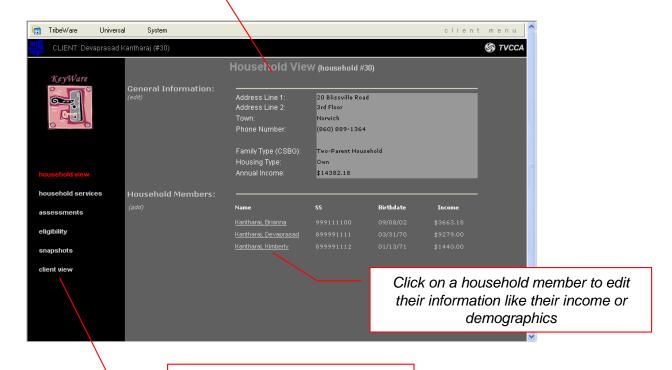

#### The Household Information Screen...

Click on these links to navigate through the household screens

#### LINKS...

**HOUSEHOLD VIEW:** the current page which you are viewing

**HOUSEHOLD SERVICES:** opens a screen where all services/interventions for the household (all household members) are listed

ASSESSMENTS: opens a screen to add, view, and print pre-assessments and full-assessments

CLIENT GOALS: opens a screen to view and enter client goals including goal templates

**ELIGIBILITY:** if enabled for your agency, will list programs for which the household is eligible

**SNAPSHOTS:** add or view household snapshot information

CLIENT VIEW: return to view the main client screen