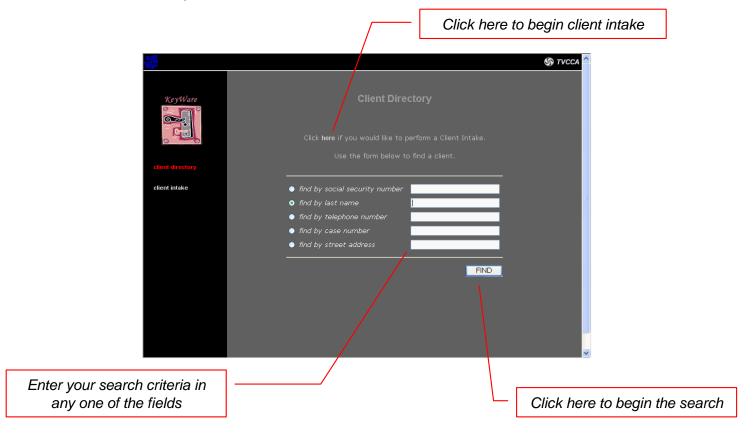

### **The Client Directory**

#### TO SEARCH FOR A CLIENT

- 1. Enter your search criteria in any one of the fields
- 2. Click the FIND button

# TIPS for searching...

- -If you are using the **social security** or **telephone number** fields, do not use any dashes, spaces, or other punctuation. For instance, if you are searching for Social Security number 012-34-5678, type in *0123425678*.
- -Include the area code in the **telephone number** field. For instance, to search for (860) 999-1234, type in *8609991234*
- -You can search for clients that begin with <u>partial</u> search criteria. For instance, to search for all clients' **last names** that begin with the letters 'Sa', type in **sa** in the last name field.