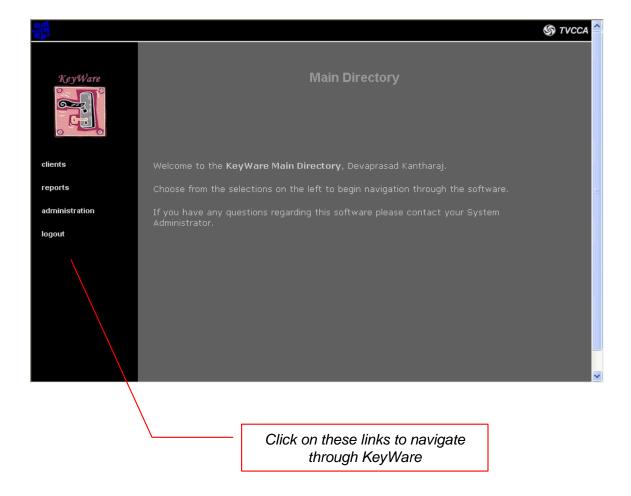

### The Main Directory...

**CLIENTS**: opens a page to search for clients

**REPORTS**: opens the reports directory from where one can run reports

ADMINISTRATION: if you have security privileges as a KeyWare Administrator, use this link to

setup various parts of the software for your agency

LOGOUT: use this to properly logout of KeyWare