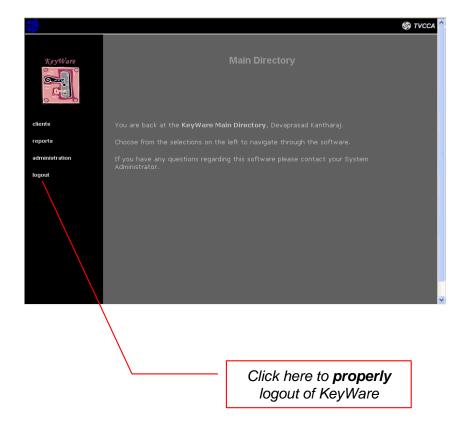

### The Main Directory...

**CLIENTS**: opens a page to search for clients

**REPORTS**: opens the reports directory from where one can run reports

ADMINISTRATION: if you have security privileges as a KeyWare Administrator, use this link to

setup various parts of the software for your agency

LOGOUT: use this to properly logout of KeyWare

# **Logging Out...**

 From anywhere in the software except during client intake, find the KeyWare logo on the upper-left portion of your screen and click on it to bring you back to the Main Directory

2. Click on **LOGOUT** to properly logout of KeyWare.