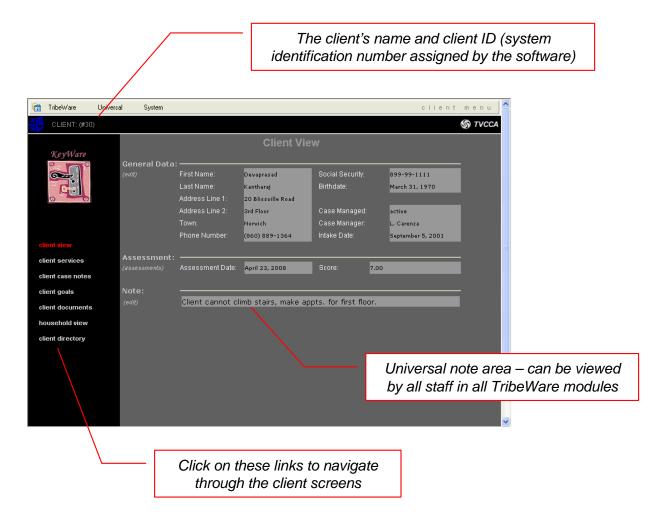

#### Viewing a Client...

#### LINKS...

**CLIENT VIEW:** the current page which you are viewing

**CLIENT SERVICES:** opens a screen where all services/interventions for the client are listed and new ones can be added

CLIENT CASE NOTES: opens a screen to view and enter case notes for the client

CLIENT GOALS: opens a screen to view and enter client goals including goal templates

CLIENT DOCUMENTS: add, view, and print various forms and documents for the client

HOUSEHOLD VIEW: view and edit the household and household members including client

income and other demographic information

**CLIENT DIRECTORY:** return to the Client Directory