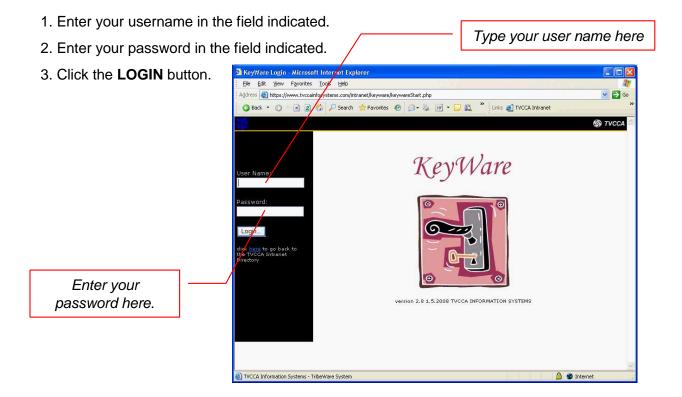

# KeyWare



# **Quick Reference Guide**

Version 1.0 - April 29, 2008





# Getting to KeyWare...

In Internet Explorer go to the following site: http://www.tvccainfosystems.com

# Logging into KeyWare...



### The Main Directory...



**CLIENTS**: opens a page to search for clients

**REPORTS**: opens the reports directory from where one can run reports

ADMINISTRATION: if you have security privileges as a KeyWare Administrator, use this link to

setup various parts of the software for your agency

LOGOUT: use this to properly logout of KeyWare

### **The Client Directory**



#### TO SEARCH FOR A CLIENT

- 1. Enter your search criteria in any one of the fields
- 2. Click the FIND button

# TIPS for searching...

- -If you are using the **social security** or **telephone number** fields, do not use any dashes, spaces, or other punctuation. For instance, if you are searching for Social Security number 012-34-5678, type in *0123425678*.
- -Include the area code in the **telephone number** fi